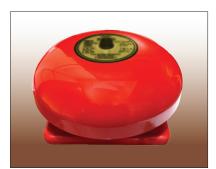

# H. C. Alarm Bell

(Motor Driven) (Coil Driven)

- Electrical System
- Fire Alarm System
- Audible Alarm Device

H. C. Ø6" Bell

HC-624B 24 VDC HC-1220 220 VAC

BASE

## ■ Installation Note

- 1. Remove bell gong by loosening hex bolt.
- 2. Wire bell in circuit.(Notice Polarity)
- 3. Mount bell mechanism on 4" square standard outlet box with the striker facing down.
- 4. Replace the gong and tighten hex bolt.

10" DIA. GONG

8" DIA. GONG

6" DIA. GONG

- 5. The bell must be mounted a minimum of 8ft above the floor, or as close to the ceiling as possible.
- 6. Polarized bell provides Red (-) and Black (-) lead wires. When you install the bell, must observe the polarity.