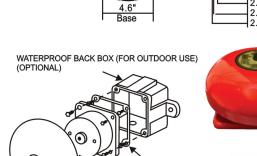

## ■ Installation Note

- 1. Remove bell gong by loosening hex bolt.
- 2. Wire bell in circuit.(Notice Polarity)
- 3. Mount bell mechanism on 4" square standard outlet box with the striker facing down.
- 4. Replace the gong and tighten hex bolt.

10" DIA. GONG

8" DIA. GONG

6" DIA. GONG

- 5. The bell must be mounted a minimum of 8ft above the floor, or as close to the ceiling as possible.
- 6. Polarized bell provides Red (-) and Black (-) lead wires. When you install the bell, must observe the polarity.