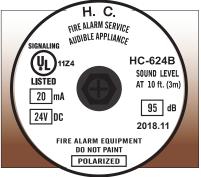

### (Motor Driven)

| Model   | Gong Size     | Voltage       | Current | Sound Level  | Approved  |
|---------|---------------|---------------|---------|--------------|-----------|
| HC-624B | <b>6</b> inch | <b>24</b> VDC | 20 mA   | 95dB at 10ft | UL.Listed |