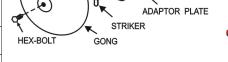

## ■ Installation Note

- 1. Remove bell gong by loosening hex bolt.
- 2. Wire bell in circuit.(Notice Polarity)
- 3. Mount bell mechanism on 4" square standard outlet box with the striker facing down.
- 4. Replace the gong and tighten hex bolt.

10" DIA. GONG

8" DIA. GONG

6" DIA. GONG

- 5. The bell must be mounted a minimum of 8ft above the floor, or as close to the ceiling as possible.
- 6. Polarized bell provides Red (-) and Black (-) lead wires. When you install the bell, must observe the polarity.