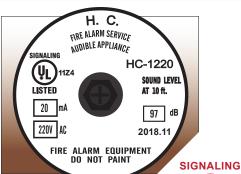

### (Coil Driven)

| Model   | Gong Size | Voltage        | Current | Sound Level  | Approved  |
|---------|-----------|----------------|---------|--------------|-----------|
| HC-1220 | 6 inch    | <b>220</b> VAC | 20 mA   | 97dB at 10ft | UL.Listed |